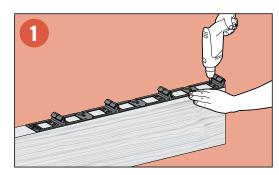

y easy to use on timber or steel joists.
- Fixed to joists with screws, connector nails, or by nail gun.
- As clip is made from a tough, strong engineered nylon, it is easy to "shoot" down using a nail gun. This makes for an extremely fast fixing time as a clip can be fixed to the joist in a matter of seconds.
- Aesthetic appeal your deck looks great without the distraction of top-fixed screws and nails.
- Provides correct gapping between the boards as part of the system.
- Being Engineered Nylon, one clip fits all environments.
- · Dove-tail joiner makes for easy laying.

# **4mm Continuous Packer**

 4mm Continuous Packer has been designed to be used in conjunction with Snap-LOC clip when screw fixing breaker boards, picture framing boards or mitre joints.

# **Basic How to Install\***









### Trex® Snap-LOC Clips

| Code    | Material Type                 | Box Items | Size       | Boards<br>Held | Suitability for                                          |
|---------|-------------------------------|-----------|------------|----------------|----------------------------------------------------------|
| KSL140N | Engineered Nylon              | 40        | 584 x 40mm | 4              | 140mm Trex® Transcend Decking                            |
| KPacker | Impact modified Polypropylene | 20        | 570 x 40mm | N/A            | For use with Trex® Decking when using the Snap-LOC Clips |

Coverage: 1 box of 40 clips provides coverage of 9.5-10 sqm, based on joist centres of 450mm.

The Snap-LOC Clips add 4mm to the joist height. Note - not suitable for bushfire-rated are