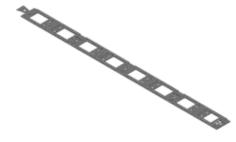

### Trex® Snap-LOC Clips

| Code    | Material Type                 | Box Items | Size       | Boards<br>Held | Suitability for                                          |
|---------|-------------------------------|-----------|------------|----------------|----------------------------------------------------------|
| KSL140N | Engineered Nylon              | 40        | 584 x 40mm | 4              | 140mm Trex® Transcend Decking                            |
| KPacker | Impact modified Polypropylene | 20        | 570 x 40mm | N/A            | For use with Trex® Decking when using the Snap-LOC Clips |