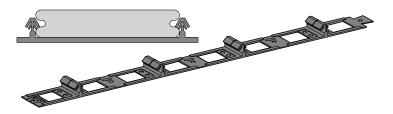

# **How does the KlevaKlip Snap-LOC work?**

KlevaKlip is a multi-board, fixed pitch decking system that provides consistent gapping between the boards. The Snap-LOC clips allow the boards to be snapped into the clip by the weight of someone "walking the board into the clip". The teeth of the clip flex, allowing the board to insert into the clip, then "snap" into the groove of the board, locking it in place.

## **Features and Benefits**

- Super-fast fixing system up to three times faster than conventional concealedfixing systems.
- Extremely easy to use almost impossible to get wrong. Dove-tail joiner ensures there is never a run-out in your deck.
- · Equally easy to use on timber or steel joists.
- Fixed to joists with screws, connector nails, or by nail gun.
- As clip is made from a tough, strong engineered nylon, it is easy to "shoot" down using a nail gun. This makes for an extremely fast fixing time as a clip can be fixed to the joist in a matter of seconds.
- Aesthetic appeal your deck looks great without the distraction of top-fixed screws and nails.
- Provides correct gapping between the boards as part of the system.
- Being Engineered Nylon, one clip fits all environments.
- · Dove-tail joiner makes for easy laying.