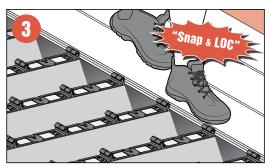

# **How does the KlevaKlip Snap-LOC work?**

KlevaKlip is a multi-board, fixed pitch decking system that provides consistent gapping between the boards. The Snap-LOC clips allow the boards to be snapped into the clip by the weight of someone "walking the board into the clip". The teeth of the clip flex, allowing the board to insert into the clip, then "snap" into the groove of the board, locking it in place.

Made from engineering polymer, the Snap-LOC clip is built to last the life of your deck.