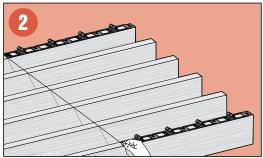

easy to use on timber or steel joists.
- Fixed to joists with screws, connector nails, or by nail gun.
- As clip is made from a tough, strong engineered nylon, it is easy to "shoot" down using a nail gun. This makes for an extremely fast fixing time as a clip can be fixed to the joist in a matter of seconds.
- Aesthetic appeal your deck looks great without the distraction of top-fixed screws and nails.
- Provides correct gapping between the boards as part of the system.
- Being Engineered Nylon, one clip fits all environments.
- · Dove-tail joiner makes for easy laying.

# **4mm Continuous Packer**

 4mm Continuous Packer has been designed to be used in conjunction with Snap-LOC clip when screw fixing breaker boards, picture framing boards or mitre joints.

# **Basic How to Install\***









### Trex® Snap-LOC Clips

| Code    | Material Type                 | Box Items | Size       | Boards<br>Held | Suitability for                                          |
|---------|-------------------------------|-----------|------------|----------------|----------------------------------------------------------|
| KSL140N | Engineered Nylon              | 40        | 584 x 40mm | 4              | 140mm Trex® Transcend Decking                            |
| KPacker | Impact modified Polypropylene | 20        | 570 x 40mm | N/A            | For use with Trex® Decking when using the Snap-LOC Clips |

Coverage: 1 box of 40 clips provides coverage of 9.5-10 sqm, based on joist centres of 450mm.

The Snap-LOC Clips add 4mm to the joist height. Note - not suitable for bushfire-rated areas