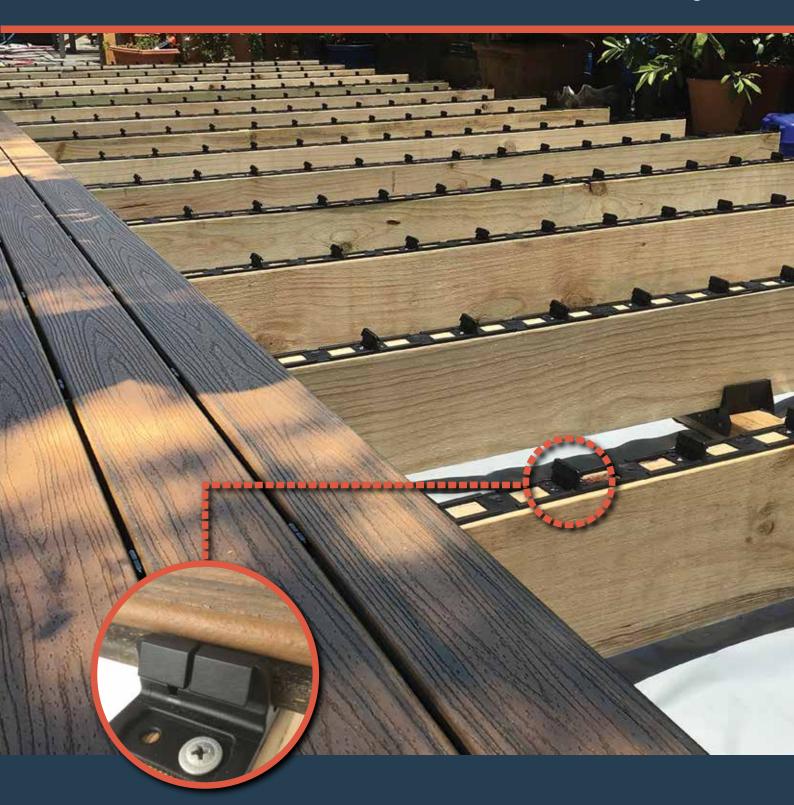

# Snap-Loc clip

For TREX® Transcend decking

# **How does the KlevaKlip Snap-LOC work?**

KlevaKlip is a multi-board, fixed pitch decking system that provides consistent gapping between the boards. The Snap-LOC clips allow the boards to be snapped into the clip by the weight of someone "walking the board into the clip". The teeth of the clip flex, allowing the board to insert into the clip, then "snap" into the groove of the board, locking it in place.

Made from engineering polymer, the Snap-LOC clip is built to last the life of your deck.